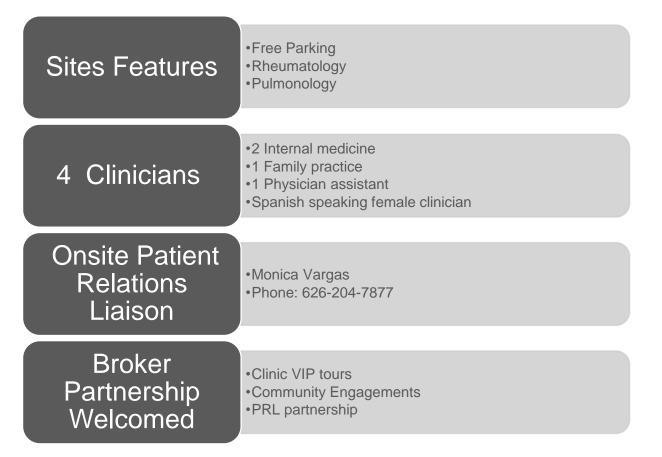

## New Optum Clinic in your neighborhood

Serving the Pasadena community

401 S Fair Oaks Ave. Pasadena Hours: 8am-5pm

#### Optum

© 2022 Optum, Inc. All rights reserved.