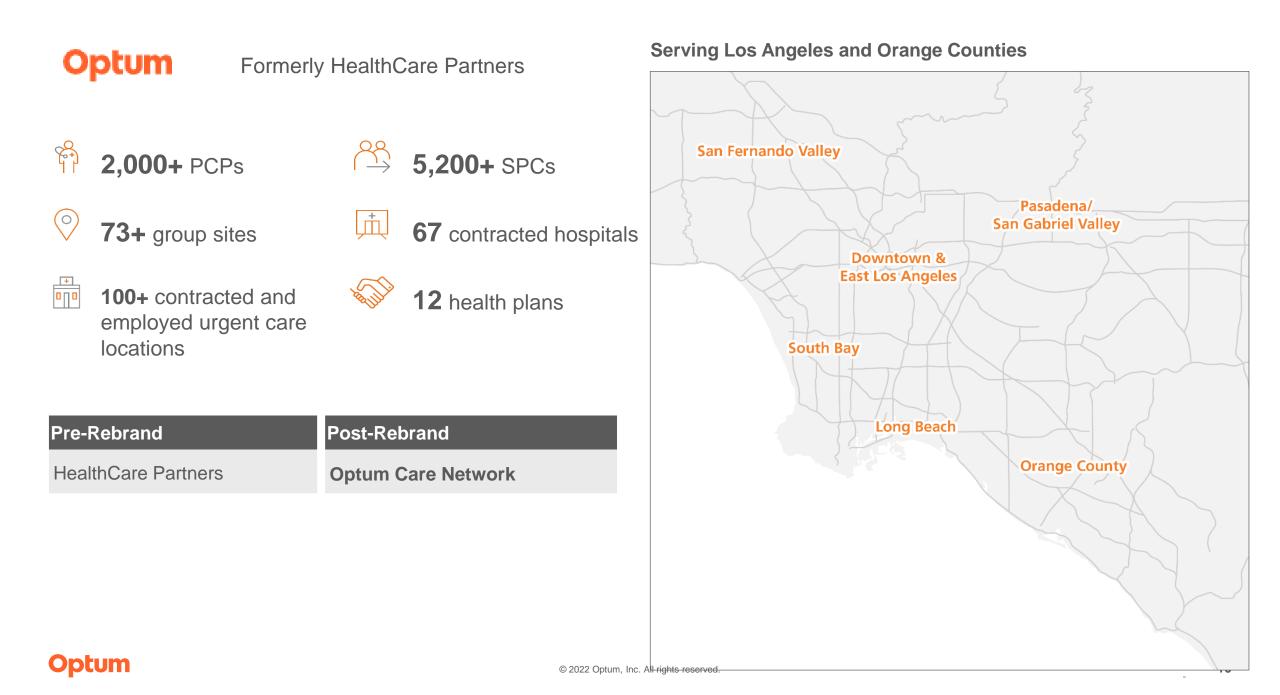

### **Optum** Formerly HealthCare Partners

## **Optum California Market**

Serving **1.4 million members in Southern California** – Los Angeles, Orange County, Inland Empire, San Bernardino and San Diego.

## **Serving Los Angeles Counties** San Fernando Valley Pasadena/ San Gabriel Valley 67 contracted hospitals **Downtown & East Los Angeles** South Bay Long Beach **Orange County**