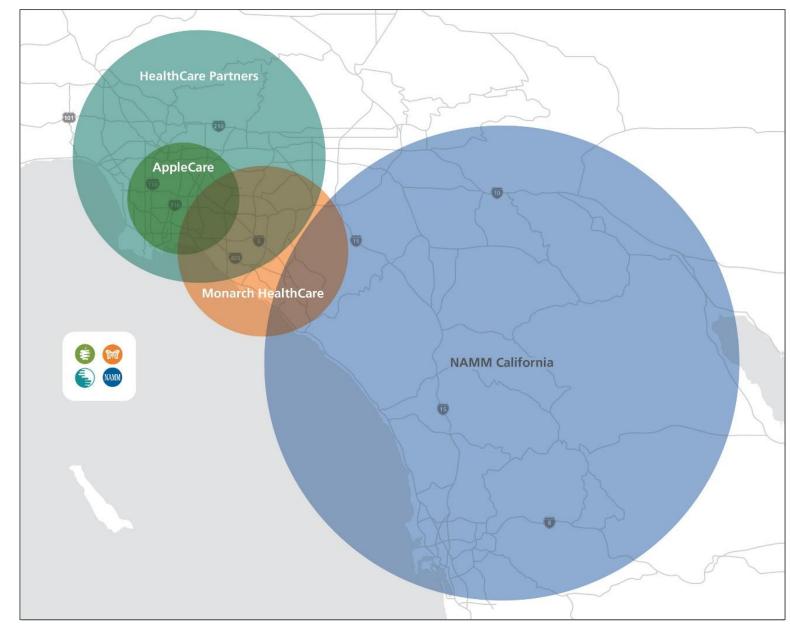

## **Evolution of Optum in California**

Bringing together 5 distinct medical groups and networks to create one unified network as One Optum California.

- Consistent consumer experience as one care delivery system and brand driving unprecedented loyalty
- Shift to one operating
   company over a single network
- Scalable and sustainable model for delivering valuebased care for Optum markets across the country

One Optum CA