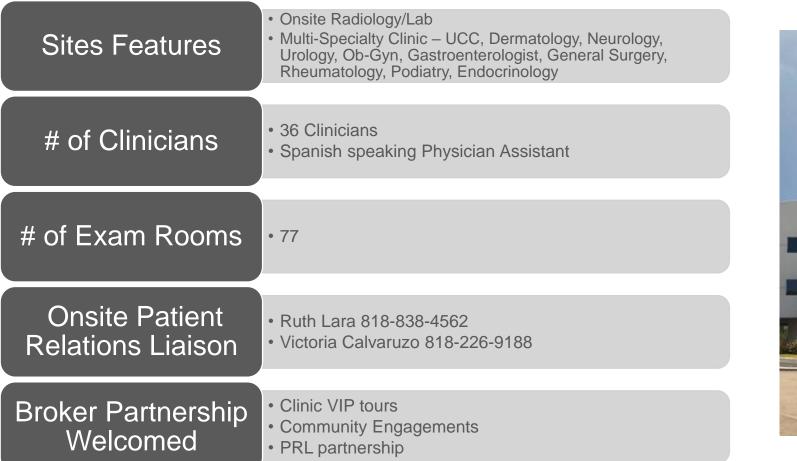

## **Highlighted Clinic in your neighborhood**

Serving the Northridge community

#### 18546 Roscoe Blvd Suite 300

8:00am - 5:00pm

| Sites Features                         | <ul> <li>Onsite Lab, Dermatology + MOHS,<br/>Endocrinology, OB-Gyn, Rheumatology,<br/>Urology, Uro-Gyn</li> </ul> |
|----------------------------------------|-------------------------------------------------------------------------------------------------------------------|
| # of Clinicians                        | <ul><li> 2 Clinicians</li><li> 7 specialties</li></ul>                                                            |
| # of Exam<br>Rooms                     | • 15                                                                                                              |
| Onsite Patient<br>Relations<br>Liaison | • Irma Medellin                                                                                                   |
| Broker<br>Partnership<br>Welcomed      | <ul> <li>Clinic VIP tours</li> <li>Community Engagements</li> <li>PRL partnership</li> </ul>                      |