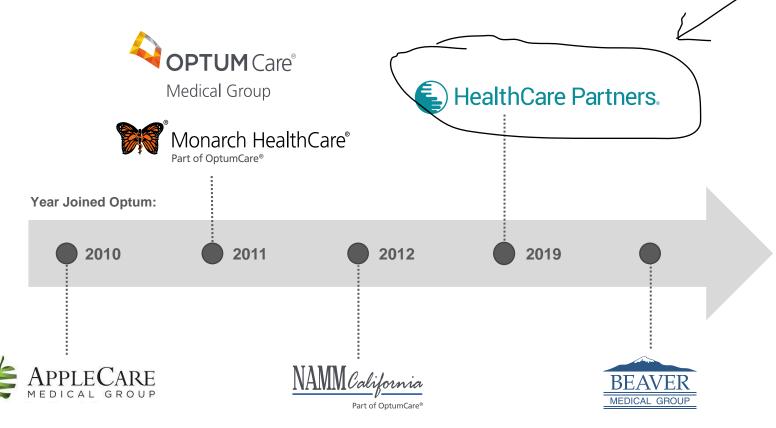

## **Evolution of Optum in California**

Bringing together 5 distinct medical groups and networks to create one unified network as One Optum California.

- Consistent consumer experience as one care delivery system and brand driving unprecedented loyalty
- Shift to one operating
   company over a single network
- Scalable and sustainable model for delivering valuebased care for Optum markets across the country

### **Optum** Formerly HealthCare Partners